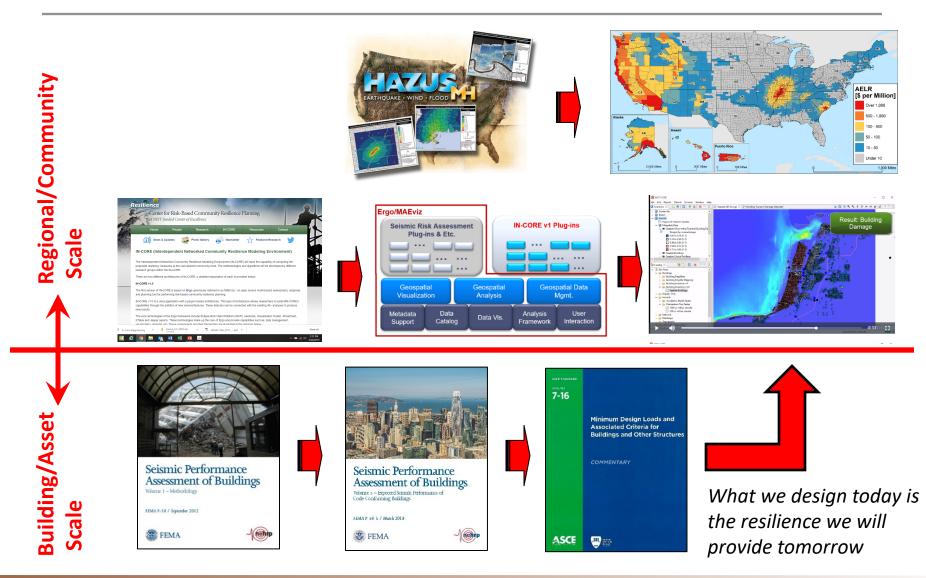

Provisions for Seismic Regulations for Buildings
  - ATC-14: Evaluating the Seismic Resistance of Existing Buildings
  - ATC-33 (FEMA 273): Guidelines for Seismic Rehabilitation
  - Basis for seismic design in the building code and ASCE reference standards





# ATC "Scotch Tape"

- Even if you don't know who ATC is or what ATC stands for...
  - ATC-20: Postearthquake Safety
    Evaluation of Buildings
  - Basis for inspection and posting of buildings after damaging events



ATC 20-1





## **New Release**

- ATC-58 Project on Next-Generation Performance-Based Seismic Design
  - FEMA P-58 Seismic Performance Assessment of Buildings, Methodology and Implementation (2018)
  - New technology that creates an opportunity for moving resilience concepts forward





### **FEMA P-58 Context**



ΔΤΟ

#### **Next-Generation Performance Metrics**

- Probable consequences and explicit consideration of uncertainty
  - Casualties
  - Repair costs
  - Repair time
  - Unsafe placarding
  - Environmental Impacts





|    |                                        | _        |           |           | na hOuterna Bulantia Antanta Transi