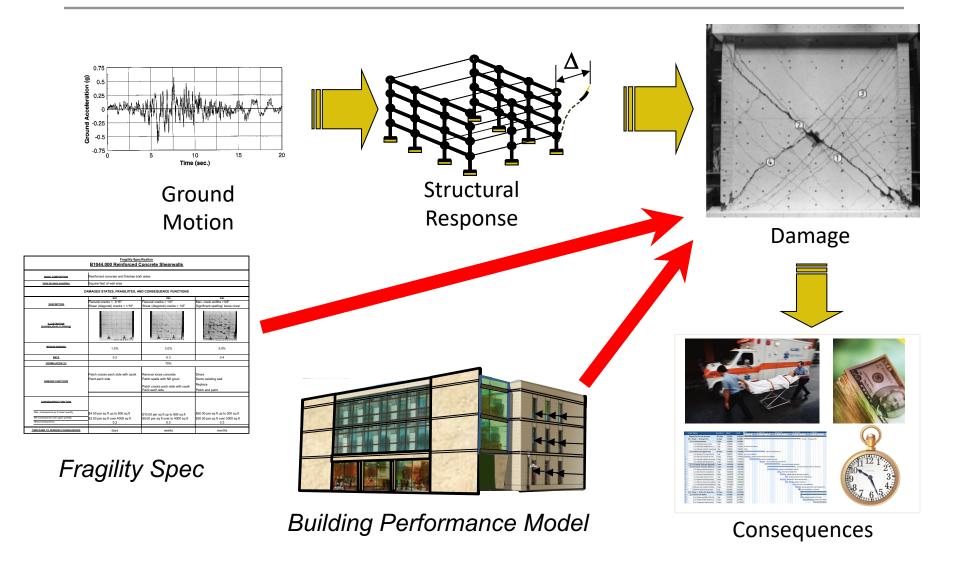

#### **Next-Generation Assessment Process**

ΔΤΟ

## **FEMA P-58-5**

- FEMA P-58 assessment of code-conforming buildings was needed to:
  - Benchmark current capability using FEMA P-58 metrics
  - Identify factors that contribute to performance
  - Provide a technical basis for development of performance objectives and design guidance