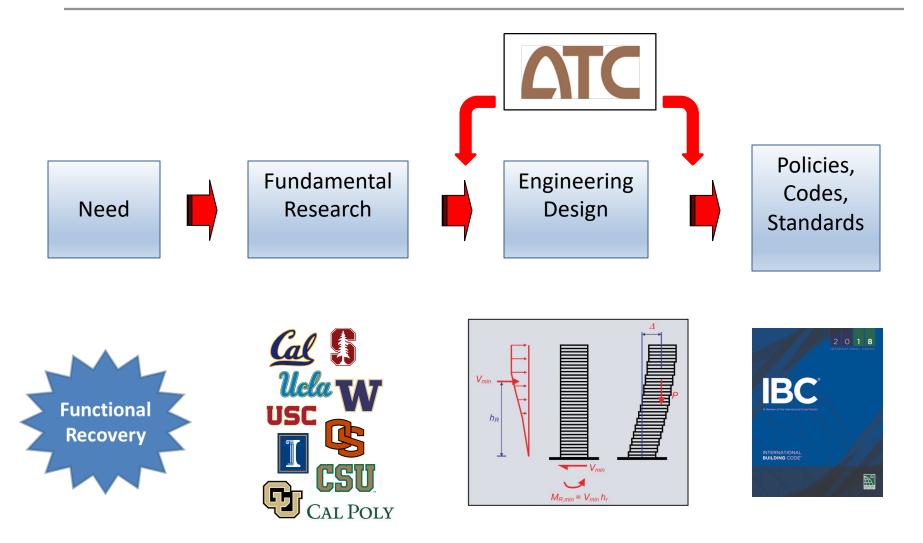

#### ATC's Role in Functional Recovery

## Outline

- Applied Technology Council overview and organization
- Past projects of significance
- New release relevant to functional recovery
- Take-aways and a call to action

# **Project Delivery Model**

- Technical Staff direct projects, prepare reports
- Technical Consultants conduct project work
  - Structural engineers from diverse firms, researchers from various institutions
- Products non-proprietary, objective, reflect a broad spectrum of engineering opinion

#### **Technology Development Continuum**

# **Past Projects of Significance**

- 45-year history, more than 300 reports
  - ATC-3-06: Tentative Provisions for Seismic Regulations for Buildings
  - ATC-14: Evaluating the Seismic Resistance of Existing Buildings
  - ATC-33 (FEMA 273): Guidelines for Seismic Rehabilitation
  - Basis for seismic design in the building code and ASCE reference standards

# ATC "Scotch Tape"

- Even if you don't know who ATC is or what ATC stands for...
  - ATC-20: Postearthquake Safety
    Evaluation of Buildings
  - Basis for inspection and posting of buildings after damaging events

## **New Release**

- ATC-58 Project on Next-Generation Performance-Based Seismic Design
  - FEMA P-58 Seismic Performance Assessment of Buildings, Methodology and Implementation (2018)
  - New technology that creates an opportunity for moving resilience concepts forward