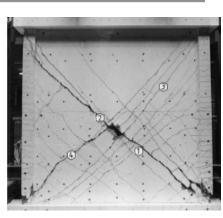

#### **Another Take-Away**

- Good seismic design is based on stable, ductile performance
- Ductility is damage
- Code-conforming buildings will experience damage
- There is a disconnect between current seismic design paradigms and resilience concepts

Damage

Consequences